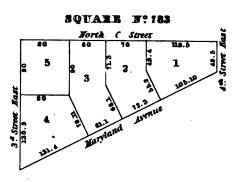

|
|     |   |   | • |   |   |
|     |   |   |   |   |   |
|     | • |   |   |   |   |
|     |   |   | ` |   |   |
|     |   |   |   |   |   |
|     |   |   |   |   |   |
|     |   |   |   |   | • |
|     | • |   |   |   |   |
|     |   |   |   |   |   |
|     |   |   |   |   |   |
|     |   |   |   |   |   |
|     |   |   |   |   |   |
|     | • |   |   |   |   |
|     |   |   |   |   |   |
|     |   |   |   | • |   |
|     |   |   |   |   |   |
|     | • |   |   |   |   |
|     |   |   |   |   |   |
|     |   |   |   |   |   |
|     |   |   |   |   |   |
|     |   |   |   |   | ٠ |
|     |   | • |   |   |   |
|     |   |   |   |   |   |
|     | , |   |   |   | i |
| -   |   |   |   |   |   |
| . • |   | • |   |   |   |
|     |   |   |   |   | ı |



• . 

















• • 







































-.



• • . •



52.7

South E Street

South D Street

52.7

South G Street

\_



• · · : 

# SQUARE Nº835 28 9 10 72 6 9 29 7 12 Street Rust 53.8 62.6 13 Street 5.4 5 2 4 1 Yorth E Street















| SQUARE N:843  |                |                      |         |       |             |  |  |  |  |
|---------------|----------------|----------------------|---------|-------|-------------|--|--|--|--|
|               | South B Street |                      |         |       |             |  |  |  |  |
|               | 52.6           | 52.6                 | 52.6    | 52.63 | ]           |  |  |  |  |
| fast          | 2 8            | 1001<br>1001<br>1001 | 10 g    | ne    |             |  |  |  |  |
|               | 9 7<br>g 101   |                      |